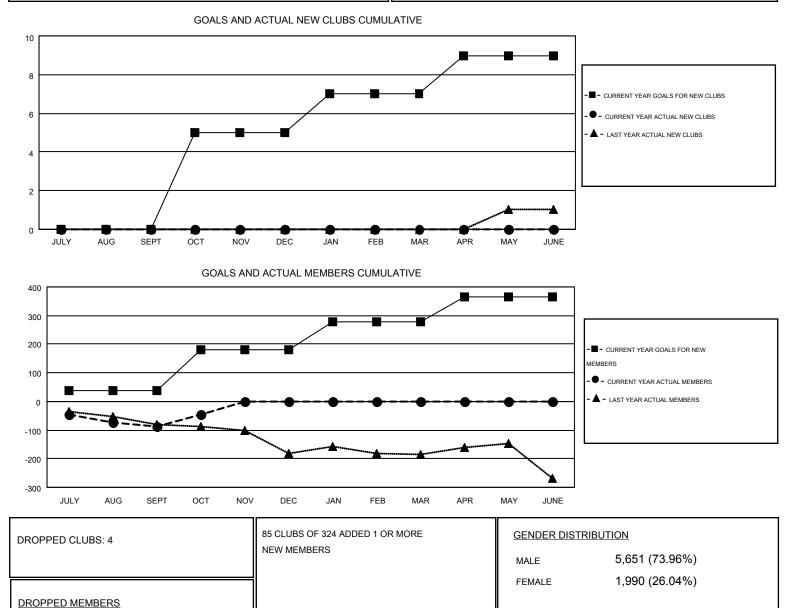

## GMT: DENNIS STEVENSON, JUDY HANKOM

| Clubs                 |                  |           |                  |                  | Members               |                    |                                        |                    |                  |
|-----------------------|------------------|-----------|------------------|------------------|-----------------------|--------------------|----------------------------------------|--------------------|------------------|
| RESULTS FOR 2016-2017 |                  |           |                  |                  | RESULTS FOR 2016-2017 |                    |                                        |                    |                  |
| QUARTER               | NEW CLUB<br>GOAL | NEW CLUBS | DROPPED<br>CLUBS | NET<br>GAIN/LOSS | QUARTER               | NEW MEMBER<br>GOAL | CHARTER AND<br>NEW<br>MEMBERS<br>ADDED | DROPPED<br>MEMBERS | NET<br>GAIN/LOSS |
| JULY/AUG/SEPT         | 0                | 0         | 4                | -4               | JULY/AUG/SEPT         | 37                 | 93                                     | 179                | -86              |
| OCT/NOV/DEC           | 5                | 0         | 0                | 0                | OCT/NOV/DEC           | 143                | 95                                     | 56                 | 39               |
| JAN/FEB/MAR           | 2                | 0         | 0                | 0                | JAN/FEB/MAR           | 98                 | 0                                      | 0                  | 0                |
| APR/MAY/JUNE          | 2                | 0         | 0                | 0                | APR/MAY/JUNE          | 88                 | 0                                      | 0                  | 0                |